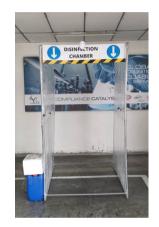

# LIGHT WEIGHT, PORTABLE, PLUG & PLAY, EASY TO INSTALL DISINFECTION CHAMBER

1 unit of 4' x 4' x 7' disinfection chamber (Complete knocked-down)

5 units of sprinkler

1 unit of 5 liters reservoir

1 unit measuring cylinder

# TECHNICAL SPECIFICATIONS

| Material Structure                  | 1/2" Hard PVC pipe                                                                               |
|-------------------------------------|--------------------------------------------------------------------------------------------------|
| Finishing                           | Plastic stretched transparent wrapping                                                           |
| Mechanic                            | Mist module come with plastic nozzle and P.U Tubing                                              |
| Size                                | 4 feet(L) x 4 feet(W) x 7 feet(H)                                                                |
| Design                              | Lightweight, portable, plug and play chamber. Easy to install and suitable for SMEs and offices. |
| Power Supply                        | 230V ac. Come with 12V 5A AC/DC adapter                                                          |
| Туре                                | Tunnel                                                                                           |
| Sprinkler Nozzle                    | 5 units                                                                                          |
| Pump Module                         | 80W single direction durable water pump                                                          |
| High Pressure Hose                  | 10 meters                                                                                        |
| Automatic Sprayer (Infrared sensor) | 1 unit                                                                                           |
| Spray Time                          | 5 to 7 seconds / disinfection                                                                    |
| Operation durability                | Non-Stop come with sensor control                                                                |
| Liquid / Chemical Capacity          | 5 Litres reservoir                                                                               |
| Warranty                            | 1 to 1 exchange (1 month)                                                                        |
| Installation                        | Optional                                                                                         |
| Delivery                            | 14 business days (Whole Malaysia)                                                                |