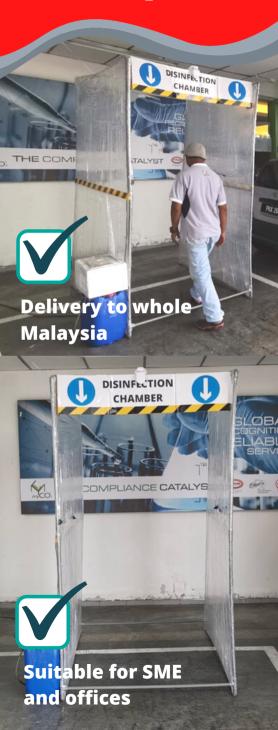

# LIGHT WEIGHT, PORTABLE, PLUG & PLAY, EASY TO INSTALL DISINFECTION CHAMBER

1 unit of 4' x 4' x 7' disinfection chamber (Complete knocked-down)

5 units of sprinkler

1 unit of 5 liters reservoir

1 unit measuring cylinder

# TECHNICAL SPECIFICATIONS

| Material Structure                  | 1/2" Hard PVC pipe                                                                               |
|-------------------------------------|--------------------------------------------------------------------------------------------------|
| Finishing                           | Plastic stretched transparent wrapping                                                           |
| Mechanic                            | Mist module come with plastic nozzle and P.U Tubing                                              |
| Size                                | 4 feet(L) x 4 feet(W) x 7 feet(H)                                                                |
| Design                              | Lightweight, portable, plug and play chamber. Easy to install and suitable for SMEs and offices. |
| Power Supply                        | 230V ac. Come with 12V 5A AC/DC adapter                                                          |
| Туре                                | Tunnel                                                                                           |
| Sprinkler Nozzle                    | 5 units                                                                                          |
| Pump Module                         | 80W single direction durable water pump                                                          |
| High Pressure Hose                  | 10 meters                                                                                        |
| Automatic Sprayer (Infrared sensor) | 1 unit                                                                                           |
| Spray Time                          | 5 to 7 seconds / disinfection                                                                    |
| Operation durability                | Non-Stop come with sensor control                                                                |
| Liquid / Chemical Capacity          | 5 Litres reservoir                                                                               |
| Warranty                            | 1 to 1 exchange (1 month)                                                                        |
| Installation                        | Optional                                                                                         |
| Delivery                            | 14 business days (Whole Malaysia)                                                                |

### **FAQ**

Q1: How does the chamber sold?

A: The chamber is sold on complete knocked-down unit. It is modules system designs to ease the installation process and come with plug and play concept. It requires user to install the chamber themselves. Kindly follow the installation manual.

Q2: How long does it take to install 1 unit of chamber?

A: Approximately an hour.

Q3: How does the chamber operates?

A: The chamber designed to fit one person at any one time, come with motion sensor, automated spraying for 5 to 7 seconds.

Q4: What is site preparation prior installation?

A: A 13Amp power point and extension wire if the power point is away from the installation site.

Q5: Can I relocate the chamber after the installation?

A: Yes, the chamber is lightweight and design for portable use.