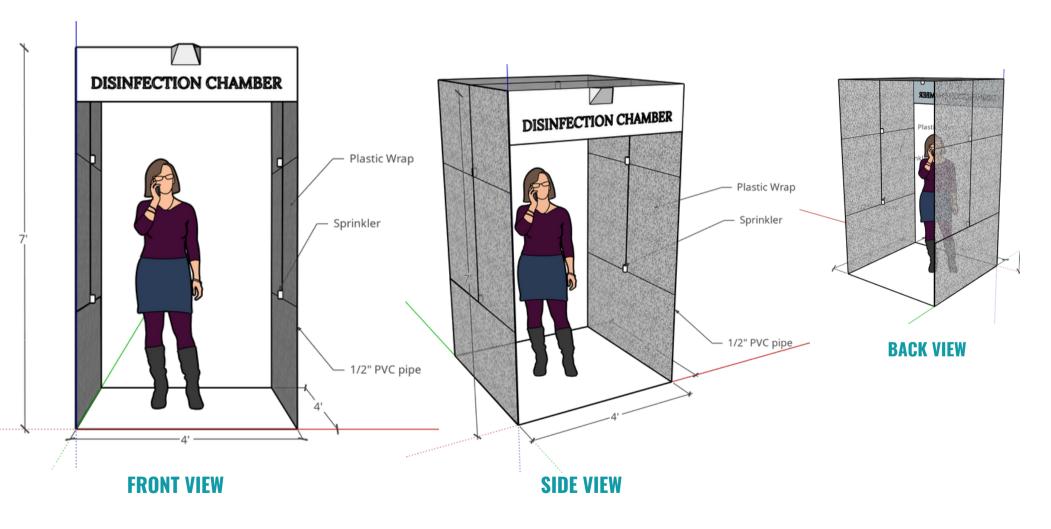

# LIGHT WEIGHT, PORTABLE, PLUG & PLAY, EASY TO INSTALL DISINFECTION CHAMBER

1 unit of 4' x 4' x 7' disinfection chamber (Complete knocked-down)

5 units of sprinkler

1 unit of 5 liters reservoir

1 unit measuring cylinder

# TECHNICAL SPECIFICATIONS

| Material Structure                  | 1/2" Hard PVC pipe                                                                               |
|-------------------------------------|--------------------------------------------------------------------------------------------------|
| Finishing                           | Plastic stretched transparent wrapping                                                           |
| Mechanic                            | Mist module come with plastic nozzle and P.U Tubing                                              |
| Size                                | 4 feet(L) x 4 feet(W) x 7 feet(H)                                                                |
| Design                              | Lightweight, portable, plug and play chamber. Easy to install and suitable for SMEs and offices. |
| Power Supply                        | 230V ac. Come with 12V 5A AC/DC adapter                                                          |
| Туре                                | Tunnel                                                                                           |
| Sprinkler Nozzle                    | 5 units                                                                                          |
| Pump Module                         | 80W single direction durable water pump                                                          |
| High Pressure Hose                  | 10 meters                                                                                        |
| Automatic Sprayer (Infrared sensor) | 1 unit                                                                                           |
| Spray Time                          | 5 to 7 seconds / disinfection                                                                    |
| Operation durability                | Non-Stop come with sensor control                                                                |
| Liquid / Chemical Capacity          | 5 Litres reservoir                                                                               |
| Warranty                            | 1 to 1 exchange (1 month)                                                                        |
| Installation                        | Optional                                                                                         |
| Delivery                            | 14 business days (Whole Malaysia)                                                                |